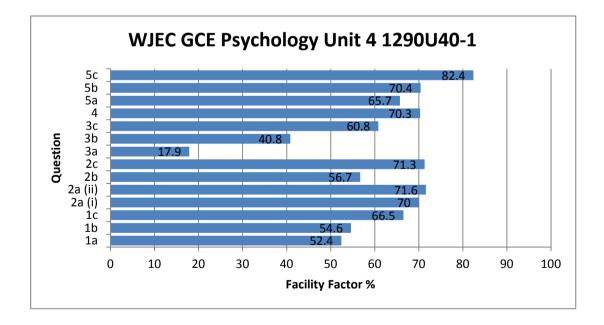

## WJEC GCE Psychology Unit 4 1290U40-1

| ?              | ?    | ?    | ?   | ?        | ?    | ?         |
|----------------|------|------|-----|----------|------|-----------|
| Question Title | N    | Mean | S D | Max Mark | FF   | Attempt % |
| 1a             | 1542 | 1    | 0.9 | 2        | 52.4 | 99.9      |
| 1b             | 1535 | 5.5  | 2.4 | 10       | 54.6 | 99.4      |
| 1c             | 1528 | 4    | 1.7 | 6        | 66.5 | 99        |
| 2a (i)         | 1529 | 1.4  | 0.7 | 2        | 70   | 99        |
| 2a (ii)        | 1517 | 1.4  | 0.8 | 2        | 71.6 | 98.3      |
| 2b             | 1511 | 1.1  | 0.9 | 2        | 56.7 | 97.9      |
| 2c             | 1539 | 4.3  | 1.6 | 6        | 71.3 | 99.7      |
| 3a             | 1417 | 0.4  | 0.8 | 2        | 17.9 | 91.8      |
| 3b             | 1529 | 0.8  | 0.8 | 2        | 40.8 | 99        |
| 3c             | 1508 | 1.2  | 0.6 | 2        | 60.8 | 97.7      |
| 4              | 1539 | 10.5 | 2.6 | 15       | 70.3 | 99.7      |
| 5a             | 1537 | 1.3  | 0.5 | 2        | 65.7 | 99.5      |
| 5b             | 1532 | 2.8  | 1.1 | 4        | 70.4 | 99.2      |
| 5c             | 1516 | 2.5  | 0.7 | 3        | 82.4 | 98.2      |

All Candidates' performance across questions